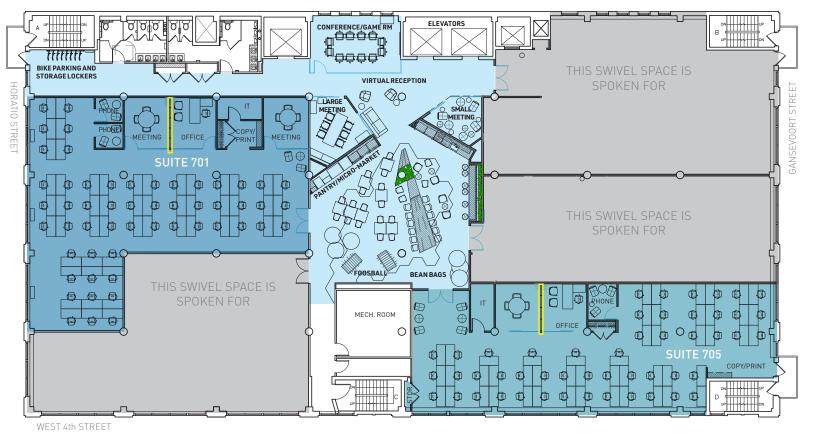

## 2 GANSEVOORT | 7th FLOOR

| COMMUNAL AMENITIES        |           |  |  |  |
|---------------------------|-----------|--|--|--|
| Conference/Game Room      | 12 people |  |  |  |
| Large Meeting Room        | 11 people |  |  |  |
| Small Meeting Room        | 7 people  |  |  |  |
| Virtual Reception         |           |  |  |  |
| Pantry/Micro-Market       |           |  |  |  |
| Lounge                    |           |  |  |  |
| Bike Parking/Storage Lock | kers      |  |  |  |

**Swivel Wall:** a dynamic rotating wall that transforms the space allowing for flexibility

**Furniture:** communal amenities are fully furnished, private suites will be delivered unfurnished

| SUITE 701       | 5,677 RSF |
|-----------------|-----------|
| Office          | 1         |
| Workstations    | 54        |
| TOTAL HEADCOU   | JNT 55    |
| Meeting Rooms/0 | Offices 2 |
| Phone Rooms     | 2         |

| SUITE 705       | 4,816 RSF |
|-----------------|-----------|
| Office          | 1         |
| Workstations    | 50        |
| TOTAL HEADCOU   | NT 51     |
| Meeting Room/Of | ffice 1   |
| Phone Room      | 1         |