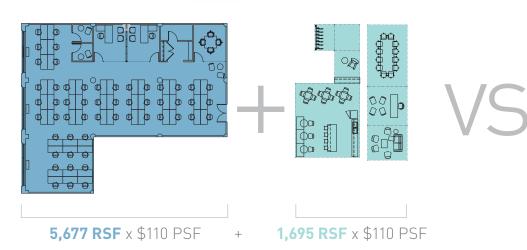

multiple communal amenities included

**5,677 RSF** x \$110 PSF + **3,948 RSF** x \$0 PSF

5,677 RSF = \$624,470 annual rent

\$11,151 in annual rent per employee

swivel savings: \$186,450 ANNUALLY / \$15,538 MONTHLY

swivel equivalent: \$85 PSF

PSF rent to be achieved on a conventional suite to maintain equivalent annual rent of \$624,470. Effective 23% discount from conventional asking rent.

Swivel