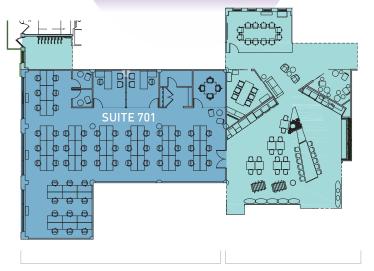

### **SUITE 701** | 5,677 RSF

| SUITE 701            |    |  |
|----------------------|----|--|
| Office               | 1  |  |
| Workstations         | 54 |  |
| TOTAL HEADCOUNT      | 55 |  |
| Meeting Room/Offices | 2  |  |
| Phone Rooms          | 2  |  |

| COMMUNAL AMENITIES       |           |
|--------------------------|-----------|
| Conference/Game Room     | 12 people |
| Large Meeting Room       | 11 people |
| Small Meeting Room       | 7 people  |
| Virtual Reception        |           |
| Pantry/Micro-Market      |           |
| Lounge                   |           |
| Bike Parking/Storage Loc | kers      |