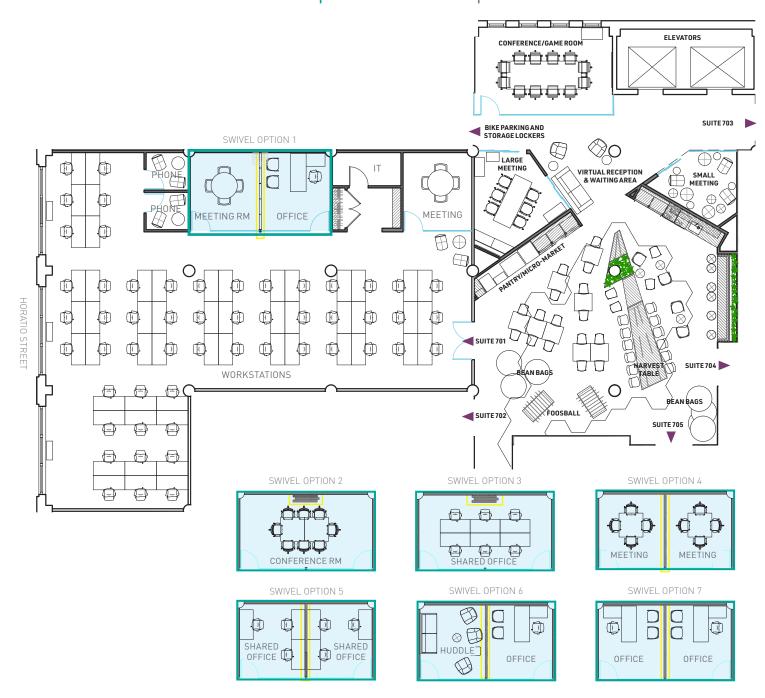

**Swivel Wall:** a dynamic collapsable wall that transforms the space allowing for flexibility

**Flexibility:** 7 Swivel Wall configurations

**Furniture:** communal amenities are fully furnished, private suites will be delivered unfurnished

## 2 GANSEVOORT | 7th FLOOR

| COMMUNAL AMENITIES        |           |  |  |  |
|---------------------------|-----------|--|--|--|
| Conference/Game Room      | 12 people |  |  |  |
| Large Meeting Room        | 11 people |  |  |  |
| Small Meeting Room        | 7 people  |  |  |  |
| Virtual Reception         |           |  |  |  |
| Pantry/Micro-Market       |           |  |  |  |
| Lounge                    |           |  |  |  |
| Bike Parking/Storage Lock | kers      |  |  |  |

**Swivel Wall:** a dynamic rotating wall that transforms the space allowing for flexibility

**Furniture:** communal amenities are fully furnished, private suites will be delivered unfurnished

| SUITE 701       | 5,677 RSF |
|-----------------|-----------|
| Office          | 1         |
| Workstations    | 54        |
| TOTAL HEADCOU   | JNT 55    |
| Meeting Rooms/0 | Offices 2 |
| Phone Rooms     | 2         |