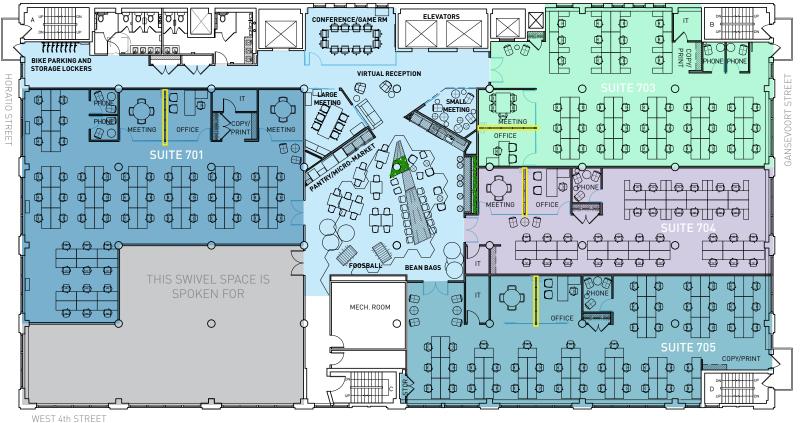

# a new spin on workspace

### 2 GANSEVOORT | 7th FLOOR

| COMMUNAL AMENITIES        |           |
|---------------------------|-----------|
| Conference/Game Room      | 12 people |
| Large Meeting Room        | 11 people |
| Small Meeting Room        | 7 people  |
| Virtual Reception         |           |
| Pantry/Micro-Market       |           |
| Lounge                    |           |
| Bike Parking/Storage Lock | ers       |

**Swivel Wall:** a dynamic rotating wall that transforms the space allowing for flexibility

**Furniture:** communal amenities are fully furnished, private suites will be delivered unfurnished

| SUITE 701       | 5,677   | RSF |  |
|-----------------|---------|-----|--|
| Office          |         | 1   |  |
| Workstations    |         | 54  |  |
| TOTAL HEADCOL   | INT     | 55  |  |
| Meeting Rooms/0 | Offices | 2   |  |
| Phone Rooms     |         | 2   |  |

| SUITE 703      | 4,726 RSF |
|----------------|-----------|
| Office         | 1         |
| Workstations   | 42        |
| TOTAL HEADCOL  | JNT 43    |
| Meeting Room/0 | ffice 1   |
| Phone Rooms    | 2         |

| SUITE 704     | 3,604 RSF |  |
|---------------|-----------|--|
| Office        | 1         |  |
| Workstations  | 32        |  |
| TOTAL HEADCO  | UNT 33    |  |
| Meeting Room/ | Office 1  |  |
| Phone Room    | 1         |  |

| SUITE 705      | 4,816 RSF |
|----------------|-----------|
| Office         | 1         |
| Workstations   | 50        |
| TOTAL HEADCO   | UNT 51    |
| Meeting Room/0 | Office 1  |
| Phone Room     | 1         |