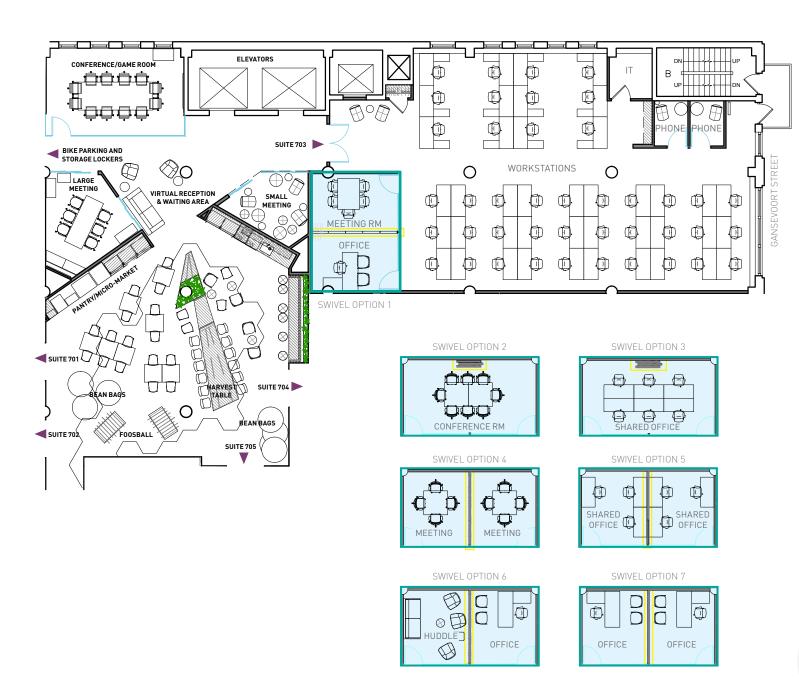

# a new spin on workspace

#### **SUITE 703** | 4,726 RSF

| SUITE 703           |    |  |
|---------------------|----|--|
| Office              | 1  |  |
| Workstations        | 42 |  |
| TOTAL HEADCOUNT     | 43 |  |
| Meeting Room/Office | 1  |  |
| Phone Rooms         | 2  |  |

| COMMUNAL AMENITIES       |           |
|--------------------------|-----------|
| Conference/Game Room     | 12 people |
| Large Meeting Room       | 11 people |
| Small Meeting Room       | 7 people  |
| Virtual Reception        |           |
| Pantry/Micro-Market      |           |
| Lounge                   |           |
| Bike Parking/Storage Loc | kers      |

**Swivel Wall:** a dynamic collapsable wall that transforms the space allowing for flexibility

**Flexibility:** 7 Swivel Wall configurations

**Furniture:** communal amenities are fully furnished, private suites will be delivered unfurnished