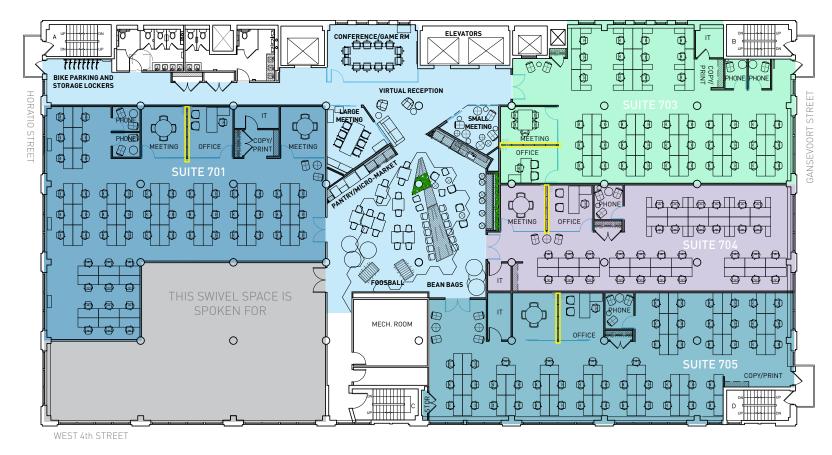

# SWIVEL a new spin on workspace

## 2 GANSEVOORT | 7th FLOOR

#### COMMUNAL AMENITIES

| Conference/Game Room         | 12 people |
|------------------------------|-----------|
| Large Meeting Room           | 11 people |
| Small Meeting Room           | 7 people  |
| Virtual Reception            |           |
| Pantry/Micro-Market          |           |
| Lounge                       |           |
| Bike Parking/Storage Lockers |           |

**Swivel Wall:** a dynamic rotating wall that transforms the space allowing for flexibility

**Furniture:** communal amenities are fully furnished, private suites will be delivered unfurnished

| SUITE 701 5,677       | RSF |
|-----------------------|-----|
| Office                | 1   |
| Workstations          | 54  |
| TOTAL HEADCOUNT       | 55  |
| Meeting Rooms/Offices | 2   |
| Phone Rooms           | 2   |

| SUITE 703      | 4,726 RSF |
|----------------|-----------|
| Office         | 1         |
| Workstations   | 42        |
| TOTAL HEADCO   | UNT 43    |
| Meeting Room/( | Office 1  |
| Phone Rooms    | 2         |
|                |           |

| SUITE 704      | 3,604 RSF |
|----------------|-----------|
| Office         | 1         |
| Workstations   | 32        |
| TOTAL HEADCOU  | INT 33    |
| Meeting Room/O | ffice 1   |
| Phone Room     | 1         |

| SUITE 705      | 4,816 RSF |
|----------------|-----------|
| Office         | 1         |
| Workstations   | 50        |
| TOTAL HEADCOL  | JNT 51    |
| Meeting Room/O | ffice 1   |
| Phone Room     | 1         |
|                |           |