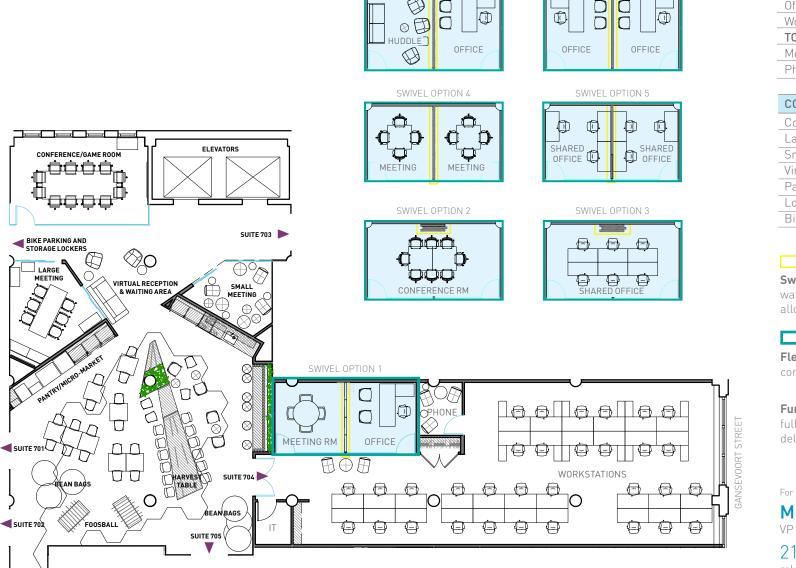

# Swivel a new spin on workspace

## SUITE 704 | 3,604 RSF

SWIVEL OPTION 7

SWIVEL OPTION 6

Ð

| SUITE 704           |    |  |
|---------------------|----|--|
| Office              | 1  |  |
| Workstations        | 32 |  |
| TOTAL HEADCOUNT     | 33 |  |
| Meeting Room/Office | 1  |  |
| Phone Room          | 1  |  |
|                     |    |  |

Swivel Wall: a dynamic collapsable wall that transforms the space allowing for flexibility

Flexibility: 7 Swivel Wall configurations

Furniture: communal amenities are fully furnished, private suites will be delivered unfurnished