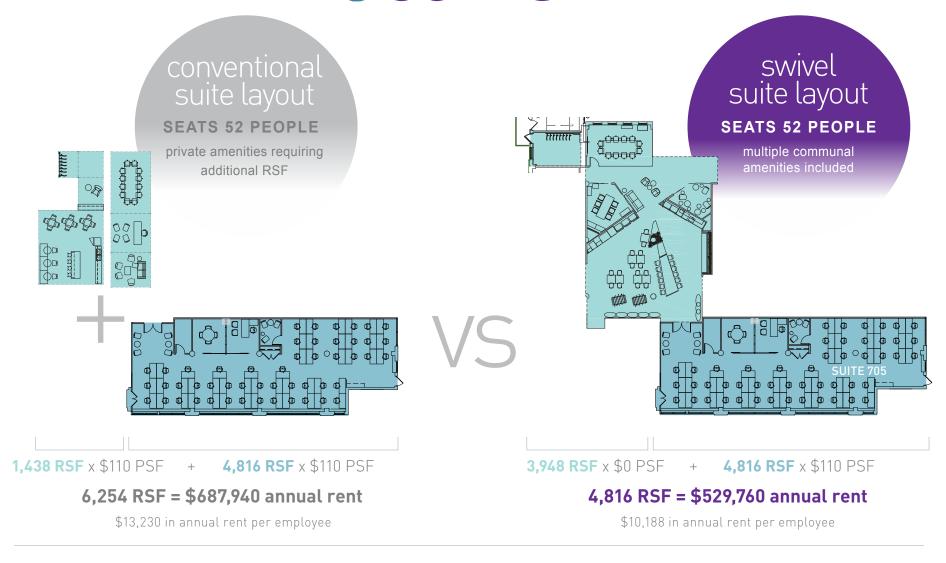

## swivel savings: \$158,180 ANNUALLY / \$13,182 MONTHLY

swivel equivalent: \$85 PSF

PSF rent to be achieved on a conventional suite to maintain equivalent annual rent of \$529,760. Effective 23% discount from conventional asking rent.

## a new spin on workspace