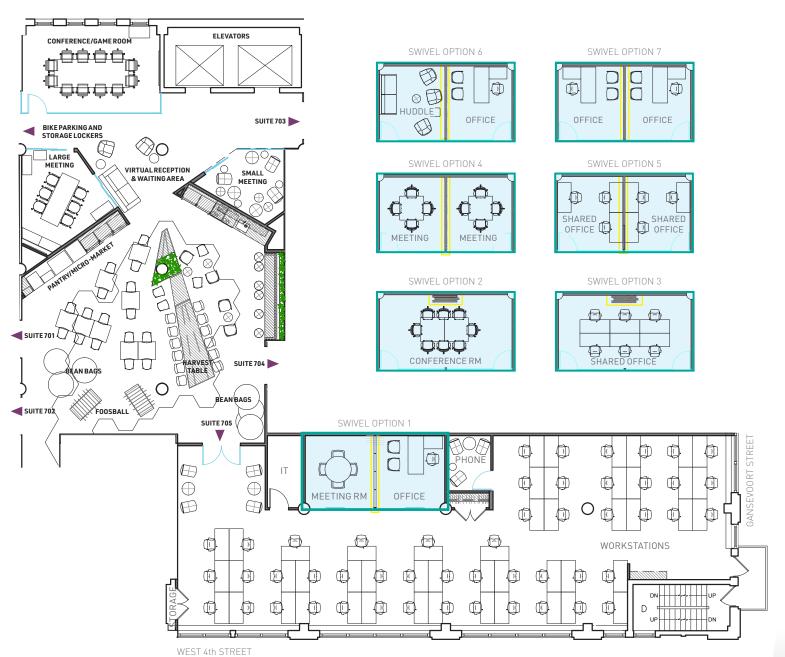

## **SUITE 705** | 4,816 RSF

| SUITE 705           |    |  |
|---------------------|----|--|
| Office              | 1  |  |
| Workstations        | 50 |  |
| TOTAL HEADCOUNT     | 51 |  |
| Meeting Room/Office | 1  |  |
| Phone Room          | 1  |  |

| COMMUNAL AMENITIES       |           |
|--------------------------|-----------|
| Conference/Game Room     | 12 people |
| Large Meeting Room       | 11 people |
| Small Meeting Room       | 7 people  |
| Virtual Reception        |           |
| Pantry/Micro-Market      |           |
| Lounge                   |           |
| Bike Parking/Storage Loc | kers      |

**Swivel Wall:** a dynamic collapsable wall that transforms the space allowing for flexibility

**Flexibility:** 7 Swivel Wall configurations

**Furniture:** communal amenities are fully furnished, private suites will be delivered unfurnished