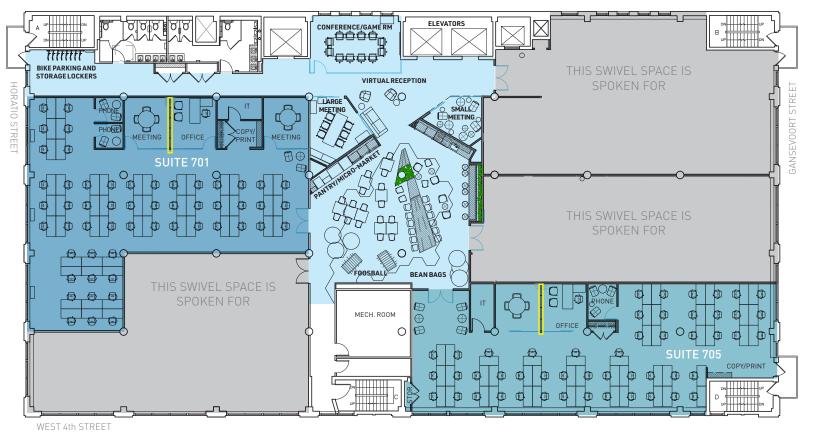

# a new spin on workspace

### 2 GANSEVOORT | 7th FLOOR

| COMMUNAL AMENITIES        |           |  |
|---------------------------|-----------|--|
| Conference/Game Room      | 12 people |  |
| Large Meeting Room        | 11 people |  |
| Small Meeting Room        | 7 people  |  |
| Virtual Reception         |           |  |
| Pantry/Micro-Market       |           |  |
| Lounge                    |           |  |
| Bike Parking/Storage Lock | kers      |  |

**Swivel Wall:** a dynamic rotating wall that transforms the space allowing for flexibility

**Furniture:** communal amenities are fully furnished, private suites will be delivered unfurnished

| SUITE 701       | 5,677 RSF |
|-----------------|-----------|
| Office          | 1         |
| Workstations    | 54        |
| TOTAL HEADCOU   | INT 55    |
| Meeting Rooms/0 | Offices 2 |
| Phone Rooms     | 2         |

| SUITE 705 4      | ,816 RSF |
|------------------|----------|
| Office           | 1        |
| Workstations     | 50       |
| TOTAL HEADCOUN   | NT 51    |
| Meeting Room/Off | ice 1    |
| Phone Room       | 1        |